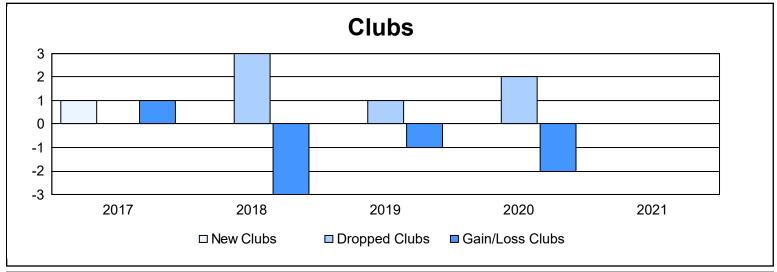

District 22 A

As of June 2021 Cumulative

| Year      | New<br>Clubs | Dropped<br>Clubs | Gain/<br>Loss<br>Clubs | New<br>Members | Charter<br>Members | Reinstate<br>Members | Transfer<br>Members | Total<br>Member<br>Added | Total<br>Members<br>Dropped | Gain/<br>Loss<br>Members |
|-----------|--------------|------------------|------------------------|----------------|--------------------|----------------------|---------------------|--------------------------|-----------------------------|--------------------------|
| 2016-2017 | 1            | 0                | 1                      | 62             | 62                 | 4                    | 6                   | 134                      | 101                         | 33                       |
| 2017-2018 | 0            | 3                | -3                     | 50             | 0                  | 3                    | 3                   | 56                       | 135                         | -79                      |
| 2018-2019 | 0            | 1                | -1                     | 55             | 1                  | 6                    | 8                   | 70                       | 123                         | -53                      |
| 2019-2020 | 0            | 2                | -2                     | 32             | 0                  | 0                    | 12                  | 44                       | 97                          | -53                      |
| 2020-2021 | 0            | 0                | 0                      | 16             | 12                 | 5                    | 0                   | 33                       | 63                          | -30                      |
| Average   | 0            | 1                | -1                     | 43             | 15                 | 4                    | 6                   | 67                       | 104                         | -36                      |